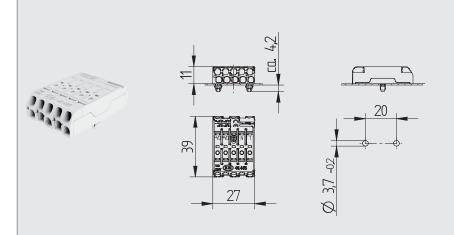

## LED - Lighting and connection technology

Flat terminal block

pkg. wt. part no. 500 12 g **46.485.**1117-0

Flat terminal block 5 pole Contact opening function

Snap in pins Housing: PA, beige, PC, white Marking: L N  $\oplus$  DA+ DA-

- Upper terminal connection: 0.5 2.5 mm²
  Direct insertion of solid wire ends and finely stranded wire ends by using the contact opening function Contact opening function also for release of already inserted wires
- Lower terminal connection:
  0.5 2.5 mm² for solid wire ends
  1.5 2.5 mm² for stranded wire ends
  Wire release function by twist and pull
- Strip length: 9 ±1 mm
- Top Test openings
- Approvals: ÖVE Reg. Compliance with creepage distances and clearances (eg according to EN 60598) has to be ensured by the structural design of the luminaire.
- Sheet metall cutout is compatible to **46.415**.1114-0