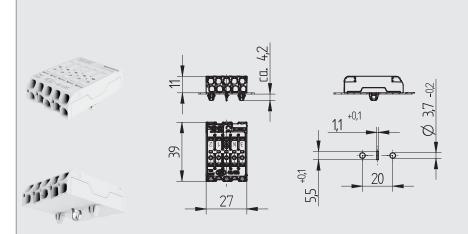

## LED - Lighting and connection technology

Flat terminal block

pkg. 500 12 g **46.485.**1115-0

Flat terminal block 5 pole Contact opening function

Rapid-Earth-Contact Snap in pins Housing: PA, beige, PC, white Marking: 3 N  $\oplus$  1 2

- Upper terminal connection: 0.5 2.5 mm² Direct insertion of solid wire ends and finely stranded wire ends by using the contact opening function Contact opening function - also for release of already inserted
- Lower terminal connection: 0.5 -  $2.5\ mm^2$  for solid wire ends 1.5 -  $2.5\ mm^2$  for stranded wire ends Wire release function by twist and pull

- Strip length: 9 ±1 mm
  Top Test openings
  Approvals: ÖVE Reg. Compliance with creepage distances and clearances (eg according to EN 60598) has to be ensured by the structural design of the
- Sheet metall cutout is compatible to 46.415.1115-0

Compliance with creepage distances and clearances has to be ensured by the structural design of the luminaire.

250V T 85 CAD 16 A 400V