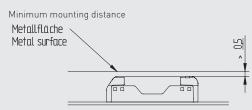

- Strip length: 9 ±1 mm
  Top Test openings
  Approvals: ÖVE Reg. Compliance with creepage distances and clearances (eg according to EN 60598) has to be ensured by the structural design of the
- Sheet metall cutout is compatible to 46.415.1115-0

Compliance with creepage distances and clearances has to be ensured by the structural design of the luminaire.

250V T 85 CAD 16 A 400V